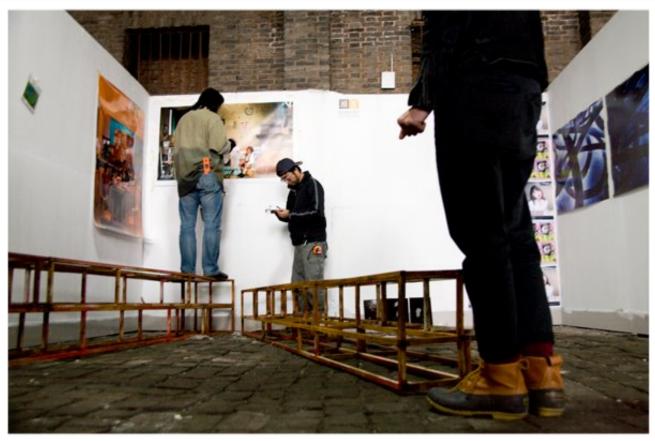

https://baike.baidu.hk/item/%E5%B9%B3%E9%81%99%E5%9C%8B%E9%9A%9B%E6%94%9D%E5%BD%B1%E5%A4%A7%E5%B1%95/639921

Under the guidance of Dr. Edwin LAI and with the sponsorship from Madame POON Sau Kuen, the School organised a study and exhibition tour for 11 students and alumni to participate in the China Pingyao International Photography Festival 2011. The School was the first institution in Hong Kong to take part in this international photography festival in China.

在潘秀娟女士贊助計劃的支持下,學院就「中國平遙國際攝影大展」組成遊學及參展團,讓十一名學生及畢業生在黎健強博士的帶領下前往當地參與這項盛事並展出他們的作品,與不同地區的學生、藝術家分享交流。學院亦是香港首間及唯一藝術院校參與該國內備受矚目的國際性攝影展覽。

https://www.hkas.edu.hk/download/highlights/achievement/

https://pip919.com.cn/#/