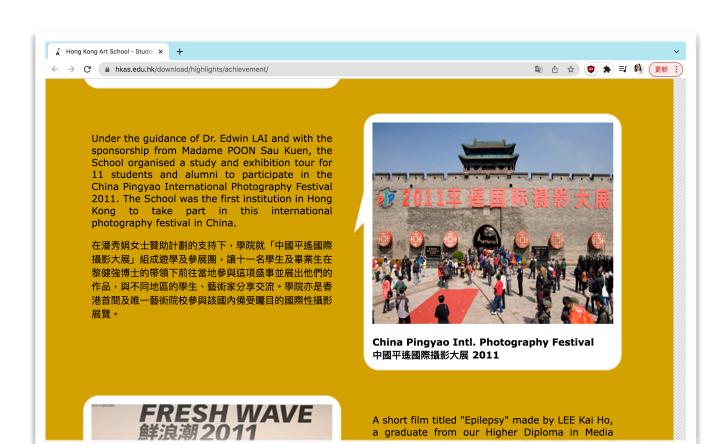

https://baike.baidu.hk/item/%E5%B9%B3%E9%81%99%E5%9C%8B%E9%9A%9B%E6%94%9D%E5%BD%B1%E5%A4%A7%E5%B1%95/639921

Under the guidance of Dr. Edwin LAI and with the sponsorship from Madame POON Sau Kuen, the School organised a study and exhibition tour for 11 students and alumni to participate in the China Pingyao International Photography Festival 2011. The School was the first institution in Hong Kong to take part in this international photography festival in China.

在潘秀娟女士贊助計劃的支持下,學院就「中國平遙國際攝影大展」組成遊學及參展團,讓十一名學生及畢業生在黎健強博士的帶領下前往當地參與這項盛事並展出他們的作品,與不同地區的學生、藝術家分享交流。學院亦是香港首間及唯一藝術院校參與該國內備受矚目的國際性攝影展覽。

https://www.hkas.edu.hk/download/highlights/achievement/

https://pip919.com.cn/#/