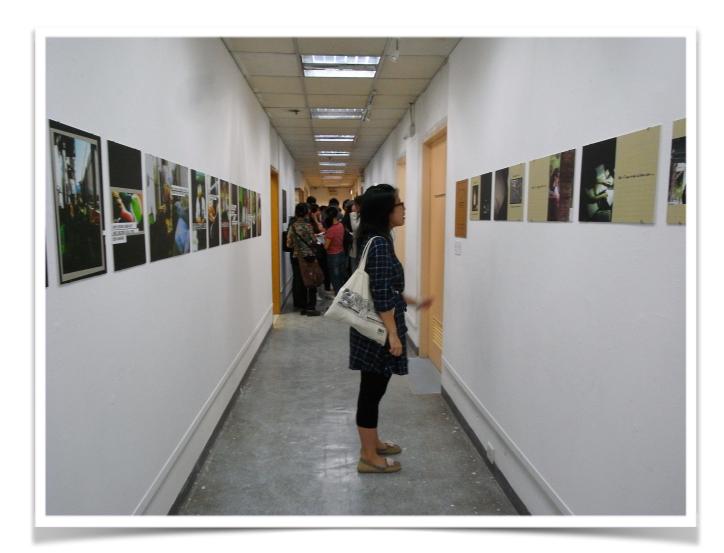

## Poon Kan Chi 's Selected Group Exhibition

2009 Ego Systems Curated by Andrew Guthrie, Tse Ming Chong The Hong Kong Arts Centre 10/F, Hong Kong 2009 Ego Systems /身份實例 香港藝術中心

Ego Systems / 身份實例

@ White Tube - The gallery of The Hong Kong Art School 白管子 - 香港藝術學院畫廊
November 6 - December 5, 2009